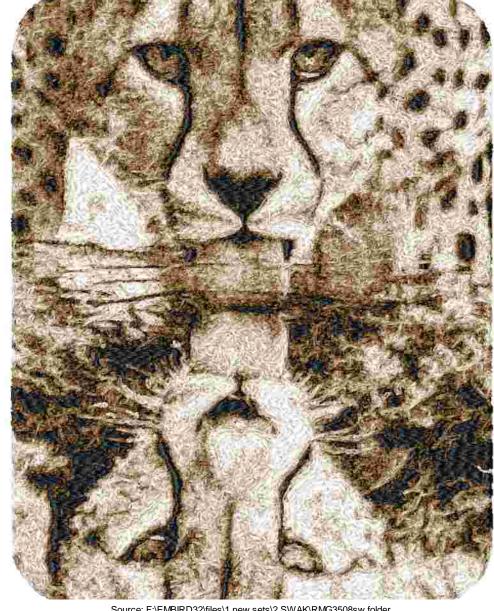

This area is reserved for

your logo.

File: 3508.hus (Viking Husqvarna) Design name: 3508

Stitches: 99498

Size: 6.22 x 7.80 " (158.0 x 198.0 mm) Begin: 3.11, 3.90 "

End: 3.11, 3.90 " Start needle: 1 Colors: 5/5 , Stops: 4 Date: 6/18/2019 This area is reserved for your address information.