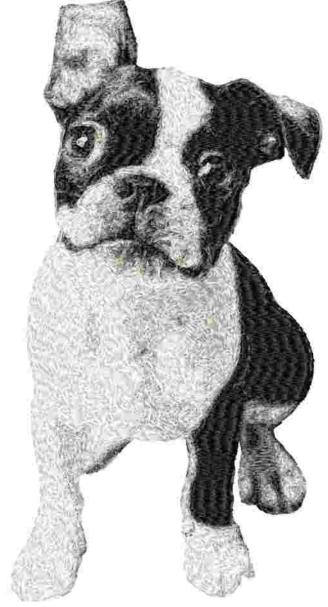

This area is reserved for

your logo.

File: 3507.hus (Viking Husqvarna) Design name: 3507

Stitches: 25629

Size: 4.09 x 7.97 " (104.0 x 202.4 mm) Begin: 2.05, 3.98 "

End: 2.05, 3.98 " Start needle: 1 Colors: 5/5 , Stops: 4 Date: 6/17/2019 This area is reserved for your address information.