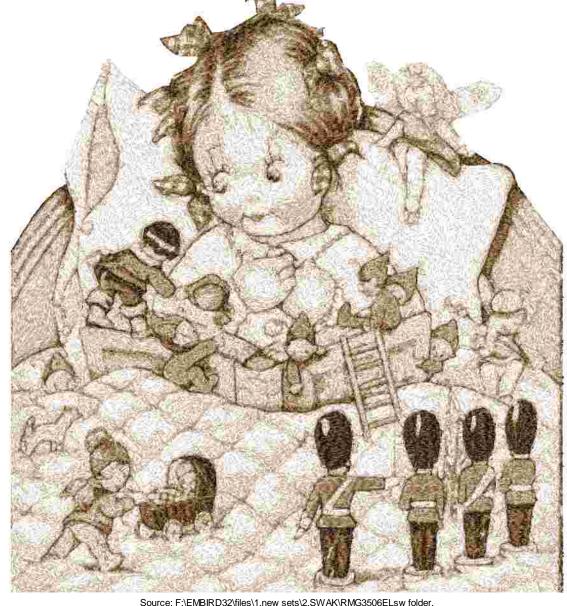

This area is reserved for

your logo.

File: 3506EL.hus (Viking Husqvarna) Design name: 3506EL

Stitches: 139967

Size: 10.19 x 11.12 " (258.8 x 282.4 mm) Begin: 5.09, 5.56 "

End: 5.09, 5.56 " Start needle: 1 Colors: 5/5 , Stops: 4 Date: 6/24/2019 This area is reserved for your address information.