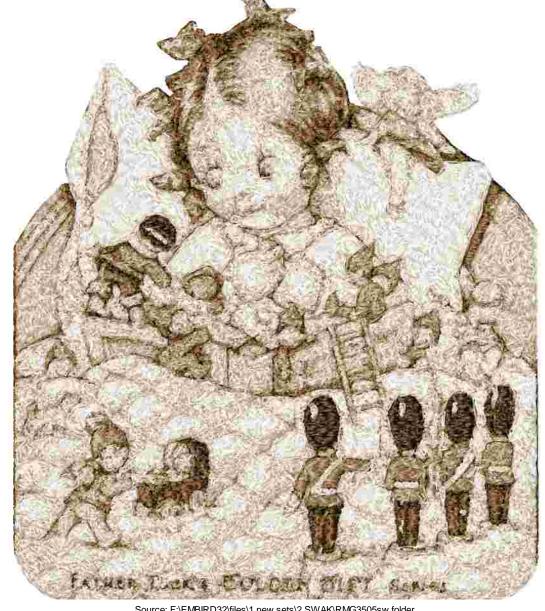

This area is reserved for

your logo.

File: 3505.hus (Viking Husqvarna) Design name: 3505

Stitches: 71666

Size: 6.77 x 7.80 " (172.0 x 198.0 mm) Begin: 3.39, 3.90 "

End: 3.39, 3.90 " Start needle: 1 Colors: 5/5 , Stops: 4 Date: 6/24/2019 This area is reserved for your address information.