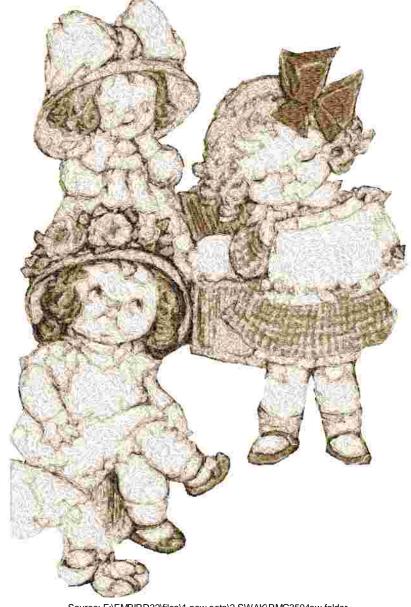

This area is reserved for your logo.

File: 3504.hus (Viking Husqvarna) Design name: 3504

Stitches: 75895

Size: 7.05 x 10.70 " (179.0 x 271.8 mm)

Begin: 3.52, 5.35 " End: 3.52, 5.35 " Start needle: 1 Colors: 5/5 , Stops: 4 Date: 6/13/2019

This area is reserved for your address information.

| Thread | Consumption                 | Name | Admelody Poly |  |
|--------|-----------------------------|------|---------------|--|
| 1      | 15.6% (104.9 ft, 13024 st.) |      |               |  |
| 2      | 17.7% (119.1 ft, 14953 st.) |      |               |  |
| 3      | 21.1% (142.5 ft, 20301 st.) |      |               |  |
| 4      | 19.7% (133.1 ft, 14507 st.) |      |               |  |
| 5      | 25.9% (174.7 ft, 13110 st.) |      |               |  |

Upper thread 674.3 ft Bobbin 224.8 ft

Note: These are the closest threads Embird 2019 was able to find. They might differ from the real colors in some cases.