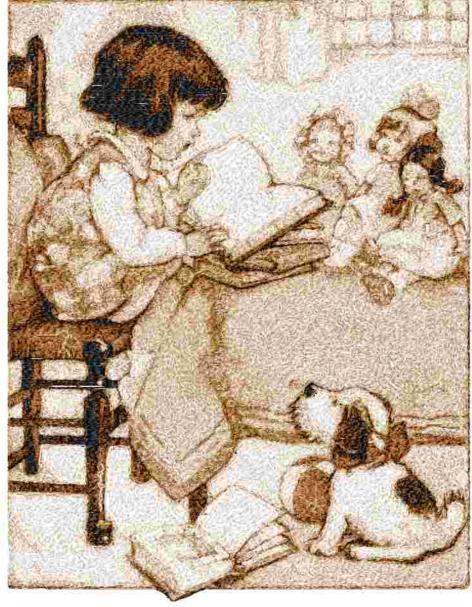

This area is reserved for

your logo.

File: 3502.hus (Viking Husqvarna) Design name: 3502

Stitches: 107531

Size: 7.10 x 9.25 " (180.4 x 235.0 mm) Begin: 3.55, 4.63 " End: 3.55, 4.63 "

Start needle: 1 Colors: 5/5 , Stops: 4 Date: 6/11/2019 This area is reserved for your address information.