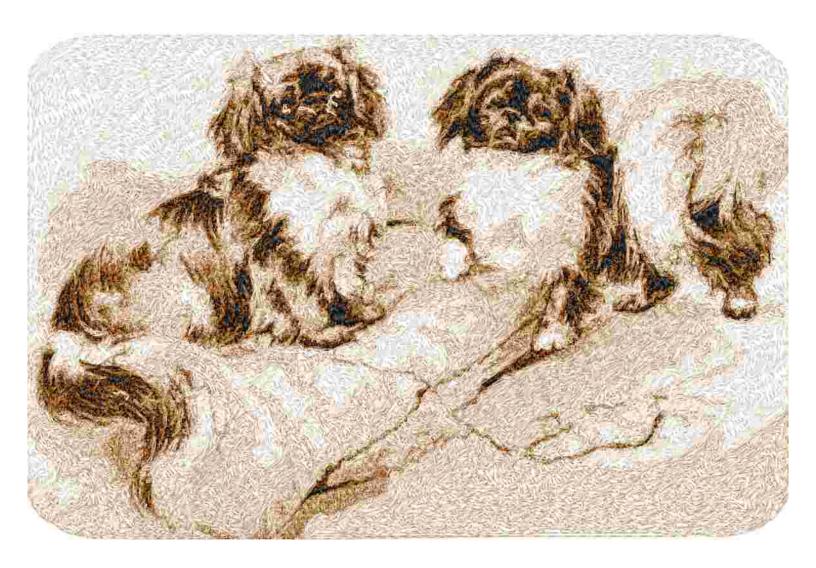

RMG3501

File: 3501.hus (Viking Husqvarna) Design name: 3501 Stitches: 88878 Size: 10.42 x 6.91 " (264.6 x 175.6 mm) Begin: 5.21, 3.46 " End: 5.21, 3.46 " Start needle: 1 Colors: 5/5 , Stops: 4 Date: 5/27/2019 This area is reserved for your logo.