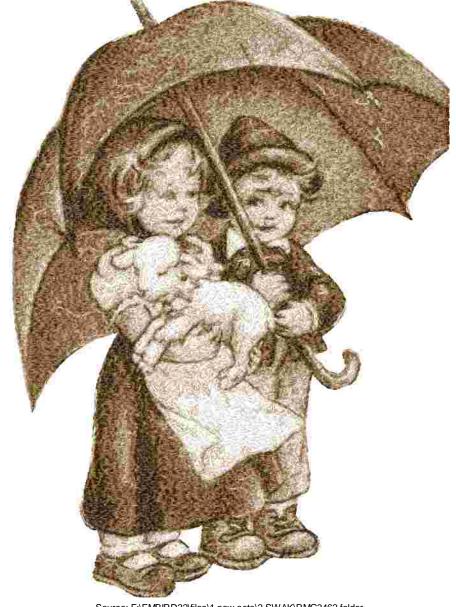

This area is reserved for

your logo.

File: 3462.hus (Viking Husqvarna) Design name: 3462

**Stitches: 123297** 

Size: 7.86 x 10.84 " (199.6 x 275.4 mm) Begin: 3.93, 5.42 "

End: 3.93, 5.42 " Start needle: 1 Colors: 5/5 , Stops: 4 Date: 4/17/2019 This area is reserved for your address information.