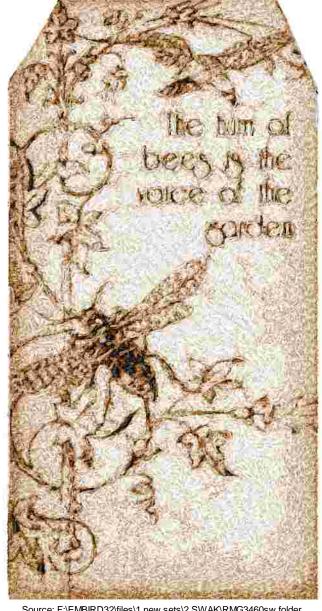

This area is reserved for your logo.

File: 3460.hus (Viking Husqvarna) Design name: 3460

Stitches: 68988

Size: 5.05 x 9.81 " (128.2 x 249.2 mm) Begin: 2.52, 4.91 "

End: 2.52, 4.91 " Start needle: 1 Colors: 5/5 , Stops: 4 Date: 4/17/2019 This area is reserved for your address information.