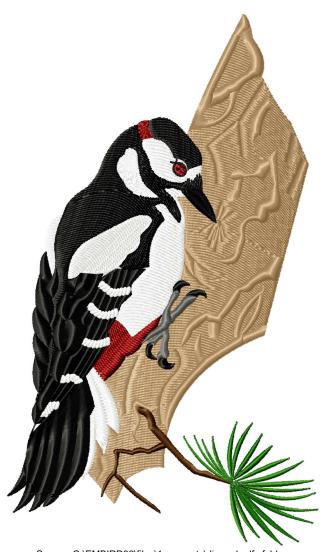

This area is reserved for your logo.

File: RMG345.pes (Babylock, Bernina, Brother #PES0001)

Stitches: 26244
Size: 4.06 x 6.89 " (103.0 x 174.9 mm)
Begin: 2.02, 3.44 "
End: 2.32, 4.64 " Start needle: 1

Colors: 7/12, Stops: 11

This area is reserved for your address information.

| Thread |         | Consumption                 | Name                   |
|--------|---------|-----------------------------|------------------------|
| 4      | 4       | 40.00/ (470.7 ft 40000 -t)  | Daine                  |
| 1      | 1       | 46.3% (178.7 ft, 10203 st.) | Beige                  |
| 2      | 2 (1/4) | 0.9% (3.3 ft, 331 st.)      | Black                  |
| 3      | 3       | 2.2% (8.3 ft, 646 st.)      | Bayberry Red           |
| 4      | 4       | 1.6% (6.3 ft, 700 st.)      | Coffee Brown Very Dark |
| 5      | 5       | 4.3% (16.6 ft, 2685 st.)    | Dark Green             |
| 6      | 6 (1/3) | 11.0% (42.4 ft, 2869 st.)   | Snow White             |
| 7      | 2 (2/4) | 13.2% (51.0 ft, 3101 st.)   | Black                  |
| 8      | 6 (2/3) | 1.4% (5.3 ft, 797 st.)      | Snow White             |
| 9      | 2 (3/4) | 17.1% (66.2 ft, 4086 st.)   | Black                  |
| 10     | 6 (3/3) | 0.2% (0.6 ft, 53 st.)       | Snow White             |
| 11     | 7       | 1.1% (4.3 ft, 392 st.)      | Pewter Medium Light    |
| 12     | 2 (4/4) | 0.8% (3.2 ft, 381 st.)      | Black                  |
|        |         |                             |                        |

Upper thread Bobbin

386.3 ft 128.8 ft