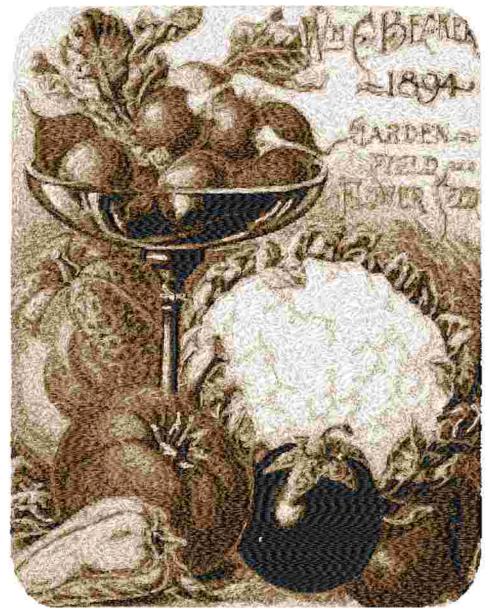

File: 3449.hus (Viking Husqvarna) Design name: 3449 Stitches: 132651 Size: 7.51 x 9.62 " (190.8 x 244.4 mm) Begin: 3.76, 4.81 " End: 3.76, 4.81 " Start needle: 1 Colors: 5/5 , Stops: 4 Date: 4/3/2019 This area is reserved for your logo.

This area is reserved for your address information.

| Thread       | Consumption                 | Name | FuFu Rayon |  |
|--------------|-----------------------------|------|------------|--|
| 1            | 23.6% (288.7 ft, 25342 st.) |      |            |  |
| 2            | 29.8% (363.9 ft, 39980 st.) |      |            |  |
| 3            | 22.7% (277.4 ft, 40113 st.) |      |            |  |
| 4            | 14.1% (172.3 ft, 19545 st.) |      |            |  |
| 5            | 9.8% (119.6 ft, 7671 st.)   |      |            |  |
| Upper thread | 1221.9 ft                   |      |            |  |
| Bobbin       | 407.3 ft                    |      |            |  |