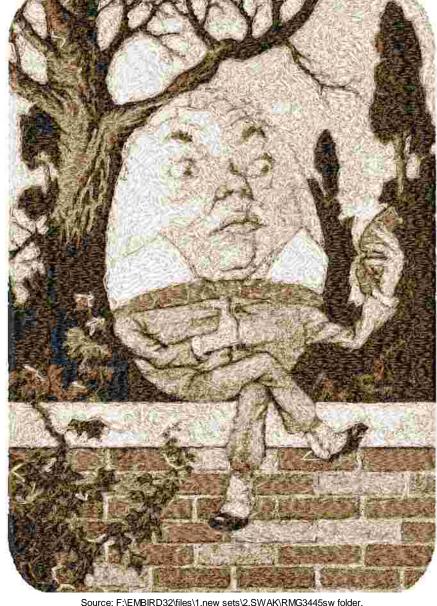

This area is reserved for your logo.

File: 3445.hus (Viking Husqvarna) Design name: 3445

**Stitches: 108658** 

Size: 6.31 x 8.90 " (160.4 x 226.0 mm) Begin: 3.16, 4.45 "

End: 3.16, 4.45 " Start needle: 1 Colors: 5/5 , Stops: 4 Date: 3/24/2019 This area is reserved for your address information.

Upper thread 957.8 ft Bobbin 319.3 ft

Note: These are the closest threads Embird 2018 was able to find. They might differ from the real colors in some cases.

Source: F:\EMBIRD32\files\1.new sets\2.SWAK\RMG3445sw folder, File: 3445.hus, Name: 3445, Size: 6.31x8.90 " (160.4x226.0 mm), Stitches: 108658, Colors: 5/5