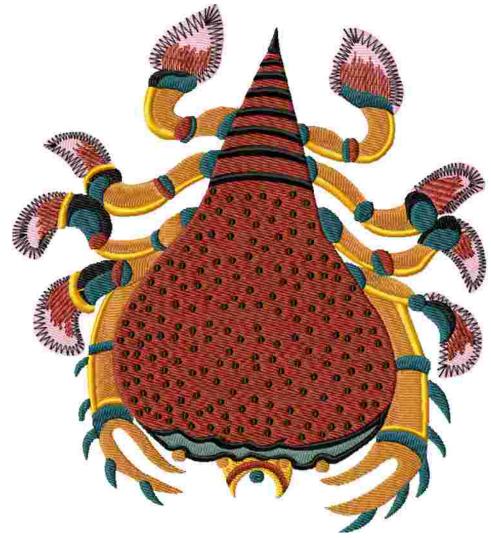

File: 3443M.hus (Viking Husqvarna) Design name: 3443M Stitches: 56449 Size: 7.01 x 7.83 " (178.0 x 198.9 mm) Begin: 3.50, 3.91 " End: 3.50, 3.91 " Start needle: 1 Colors: 7/10 , Stops: 9 Date: 3/28/2019

This area is reserved for your address information.

| Thread       | Consumption                 | Name | FuFu Rayon |  |
|--------------|-----------------------------|------|------------|--|
| 1 1          | 12.6% (103.6 ft, 6437 st.)  |      |            |  |
| 2 (1/2)      | 2.8% (23.3 ft, 1794 st.)    |      |            |  |
| 3 3 (1/3)    | 3.8% (30.9 ft, 2310 st.)    |      |            |  |
| 4 4          | 13.4% (109.5 ft, 7509 st.)  |      |            |  |
| 5 5          | 5.6% (45.6 ft, 3593 st.)    |      |            |  |
| 6 6          | 1.3% (10.4 ft, 851 st.)     |      |            |  |
| 7 3 (2/3)    | 11.8% (97.1 ft, 8817 st.)   |      |            |  |
| 8 7          | 7.7% (63.1 ft, 4929 st.)    |      |            |  |
| 9 2 (2/2)    | 38.7% (317.4 ft, 18965 st.) |      |            |  |
| 10 3 (3/3)   | 2.3% (19.1 ft, 1244 st.)    |      |            |  |
| Upper thread | 820.2 ft                    |      |            |  |
| Bobbin       | 273.4 ft                    |      |            |  |

Note: These are the closest threads Embird 2019 was able to find. They might differ from the real colors in some cases.