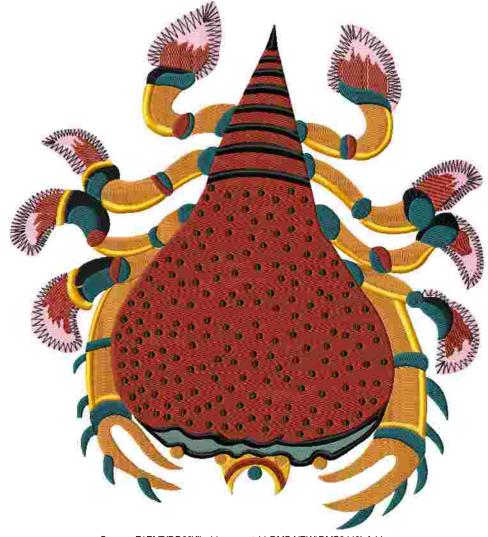

This area is reserved for your logo.

File: 3443L.hus (Viking Husqvarna) Design name: 3443L

**Stitches: 120493** 

Size: 11.61 x 12.99 " (295.0 x 330.0 mm)

Begin: 5.81, 6.50 " End: 5.81, 6.50 " Start needle: 1

**Colors: 7/10 , Stops: 9** 

Date: 3/28/2019

This area is reserved for your address information.

| Thread     | Consumption                 | Name | FuFu Rayon |  |
|------------|-----------------------------|------|------------|--|
| 1 1        | 12.8% (268.2 ft, 15127 st.) |      |            |  |
| 2 (1/2)    | 2.5% (52.3 ft, 3532 st.)    |      |            |  |
| 3 (1/3)    | 3.3% (69.4 ft, 4633 st.)    |      |            |  |
| 4          | 13.9% (291.5 ft, 17718 st.) |      |            |  |
| 5 5        | 5.6% (117.8 ft, 6463 st.)   |      |            |  |
| 6          | 1.3% (26.4 ft, 1855 st.)    |      |            |  |
| 7 3 (2/3)  | 11.0% (231.1 ft, 13354 st.) |      |            |  |
| 8 7        | 8.1% (169.1 ft, 11443 st.)  |      |            |  |
| 9 2 (2/2)  | 39.1% (820.1 ft, 44272 st.) |      |            |  |
| 10 3 (3/3) | 2.5% (51.5 ft, 2096 st.)    |      |            |  |

Upper thread 2097.3 ft Bobbin 699.1 ft

Note: These are the closest threads Embird 2019 was able to find. They might differ from the real colors in some cases.