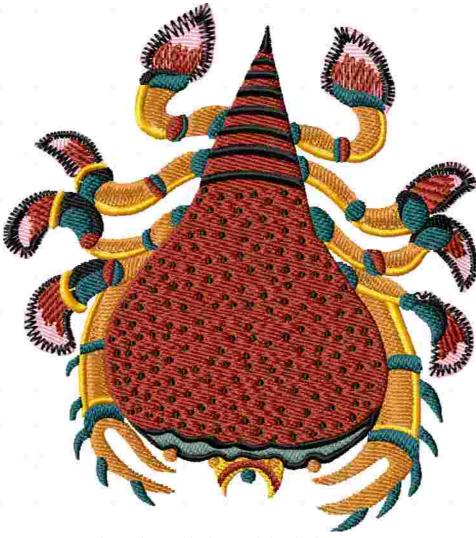

File: 3443.hus (Viking Husqvarna) Design name: 3443 Stitches: 34725 Size: 4.95 x 5.53 " (125.8 x 140.5 mm) Begin: 2.48, 2.76 " End: 2.48, 2.76 " Start needle: 1 Colors: 7/10 , Stops: 9 Date: 3/28/2019

This area is reserved for your address information.

| Thread       | Consumption                     | Name | FuFu Rayon |  |
|--------------|---------------------------------|------|------------|--|
| 1 1          | 12.4% (53.9 ft, 3643 st.)       |      |            |  |
| 2 2 (1       | (2) 3.1% (13.7 ft, 1155 st.)    |      |            |  |
| 3 3 (1       | (3) 4.1% (18.0 ft, 1544 st.)    |      |            |  |
| 4 4          | 12.7% (55.5 ft, 4184 st.)       |      |            |  |
| 5 5          | 5.6% (24.6 ft, 2469 st.)        |      |            |  |
| 6 6          | 1.2% (5.1 ft, 461 st.)          |      |            |  |
| 7 3 (2       | /3) 11.9% (51.8 ft, 6212 st.)   |      |            |  |
| 8 7          | 7.5% (32.9 ft, 2952 st.)        |      |            |  |
| 9 2 (2       | (2) 39.1% (170.6 ft, 11233 st.) |      |            |  |
| 10 3 (3      | /3) 2.4% (10.3 ft, 872 st.)     |      |            |  |
| Upper thread | 436.6 ft                        |      |            |  |
| Bobbin       | 145.5 ft                        |      |            |  |