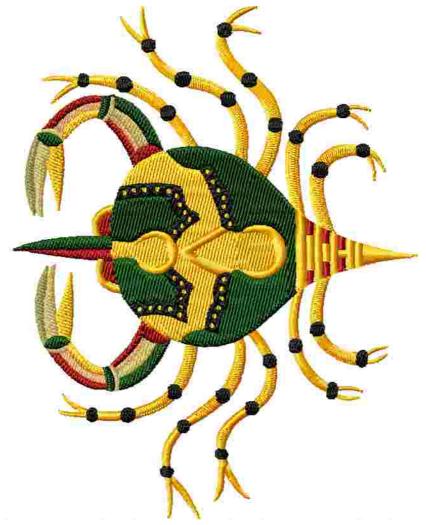

This area is reserved for your logo.

File: 3441.hus (Viking Husqvarna) Design name: 3441

Stitches: 21037

Size: 4.94 x 6.31 " (125.5 x 160.2 mm) Begin: 2.47, 3.15 " End: 2.47, 3.15 " Start needle: 1

Colors: 7/11 , Stops: 10

Date: 3/21/2019

This area is reserved for your address information.

| Thread    | Consumption                    | Name | FuFu Rayon |  |
|-----------|--------------------------------|------|------------|--|
| 1 1       | 1.8% (4.9 ft, 479 st.)         |      |            |  |
| 2 2       | 2.3% (6.1 ft, 523 st.)         |      |            |  |
| 3 (1/2    | 2) 4.2% (11.2 ft, 983 st.)     |      |            |  |
| 4 4       | 3.6% (9.5 ft, 861 st.)         |      |            |  |
| 5 (1/3    | 3) 3.3% (8.8 ft, 784 st.)      |      |            |  |
| 6 (1/2    | 2) 2.7% (7.1 ft, 591 st.)      |      |            |  |
| 7 5 (2/3  | 3) 48.4% (129.4 ft, 10157 st.) |      |            |  |
| 8 6 (2/2  | 2) 17.9% (47.9 ft, 3075 st.)   |      |            |  |
| 9 7       | 10.9% (29.1 ft, 2630 st.)      |      |            |  |
| 10 3 (2/2 | 2) 1.1% (2.8 ft, 222 st.)      |      |            |  |
| 11 5 (3/3 | 3) 4.0% (10.6 ft, 732 st.)     |      |            |  |

Upper thread 267.5 ft Bobbin 89.2 ft

Note: These are the closest threads Embird 2018 was able to find. They might differ from the real colors in some cases.