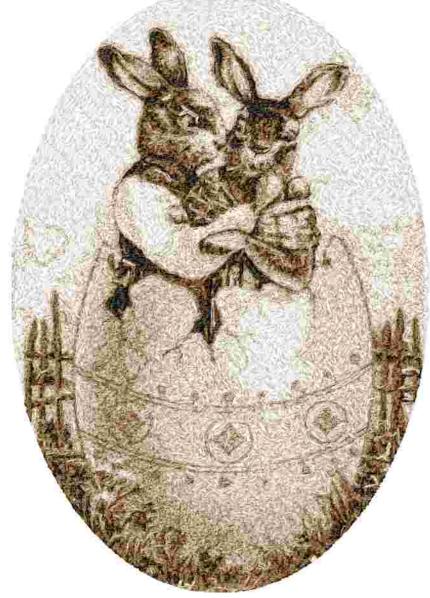

This area is reserved for your logo.

File: 3438.hus (Viking Husqvarna)

Design name: 3438 Stitches: 73404

Size: 6.27 x 9.10 " (159.2 x 231.2 mm) Begin: 3.13, 4.57 "

End: 3.13, 4.57 " Start needle: 1 Colors: 5/5 , Stops: 4 Date: 3/12/2019 This area is reserved for your address information.