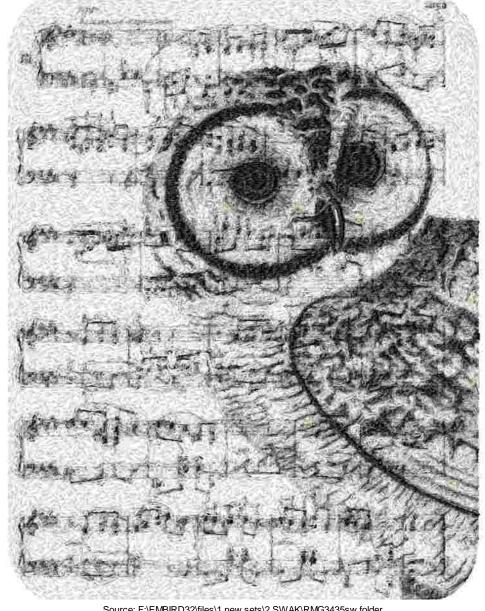

This area is reserved for

your logo.

File: 3435.hus (Viking Husqvarna)

Design name: 3435 **Stitches: 114596** 

Size: 7.39 x 9.46 " (187.6 x 240.4 mm) Begin: 3.66, 4.75 "

End: 3.66, 4.75 " Start needle: 1 Colors: 5/5 , Stops: 4 Date: 3/7/2019

This area is reserved for your address information.

| Thread | Consumption               | Name | FuFu Polyester |  |
|--------|---------------------------|------|----------------|--|
| 1      | 20.1% (191.4 ft, 21846 st | i.)  |                |  |
| 2      | 19.8% (187.9 ft, 27866 st | t.)  |                |  |
| 3      | 20.4% (193.9 ft, 28669 st | i.)  |                |  |
| 4      | 19.3% (183.2 ft, 21331 st | i.)  |                |  |
| 5      | 20.4% (193.7 ft, 14884 st | t.)  |                |  |

Upper thread 950.1 ft Bobbin 316.7 ft

Note: These are the closest threads Embird 2018 was able to find. They might differ from the real colors in some cases.