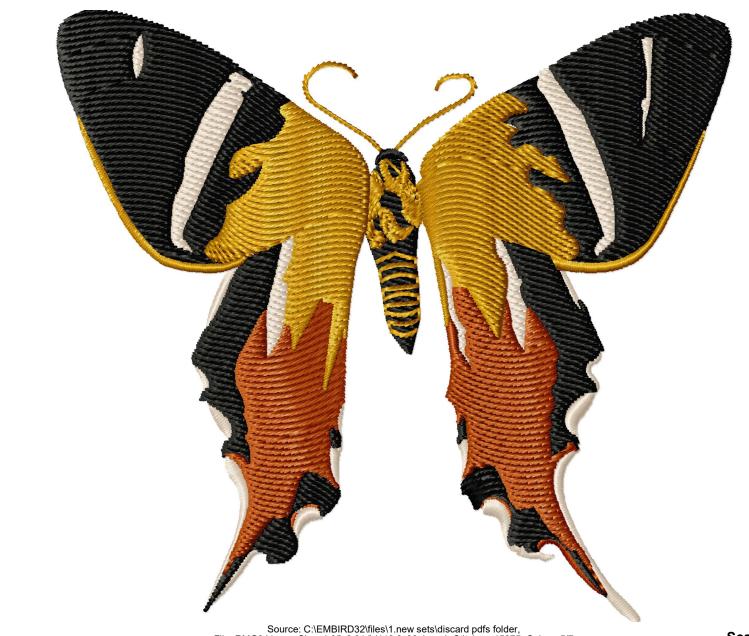

This area is reserved for your address information.

| Thread |         | Consumption               | Name              |
|--------|---------|---------------------------|-------------------|
| 1      | 1 (1/2) | 0.9% (1.9 ft, 165 st.)    | Pale Caramel      |
| 2      | 1 (1/2) | , ,                       |                   |
| 2      | 2       | 1.2% (2.5 ft, 387 st.)    | Rust              |
| 3      | 3       | 11.9% (24.0 ft, 2667 st.) | Cream             |
| 4      | 4 (1/2) | 40.7% (82.0 ft, 5611 st.) | Black             |
| 5      | 5       | 17.7% (35.6 ft, 2444 st.) | Dark Copper Brown |
| 6      | 4 (2/2) | 3.6% (7.2 ft, 534 st.)    | Black             |
| 7      | 1 (2/2) | 23.9% (48.2 ft, 3567 st.) | Pale Caramel      |