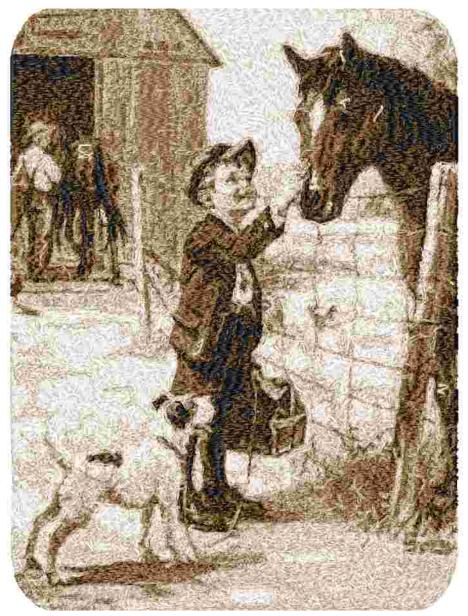

File: 3400.pes (Babylock, Bernina, Brother #PES0055) Stitches: 113584 Size: 7.07 x 9.53 " (179.6 x 242.0 mm) Begin: 3.54, 4.76 " End: 4.41, 2.61 " Start needle: 1 Colors: 5/5 , Stops: 4 Date: 4/7/2019

This area is reserved for your address information.

| Thread       | Consumption                 | Name | FuFu Rayon |  |
|--------------|-----------------------------|------|------------|--|
| 1            | 23.1% (235.3 ft, 20536 st.) |      |            |  |
| 2            | 23.4% (237.7 ft, 29201 st.) |      |            |  |
| 3            | 24.2% (246.5 ft, 36031 st.) |      |            |  |
| 4            | 17.4% (176.8 ft, 19225 st.) |      |            |  |
| 5            | 11.9% (121.4 ft, 8591 st.)  |      |            |  |
| Upper thread | 1017.7 ft                   |      |            |  |
| Bobbin       | 339.2 ft                    |      |            |  |