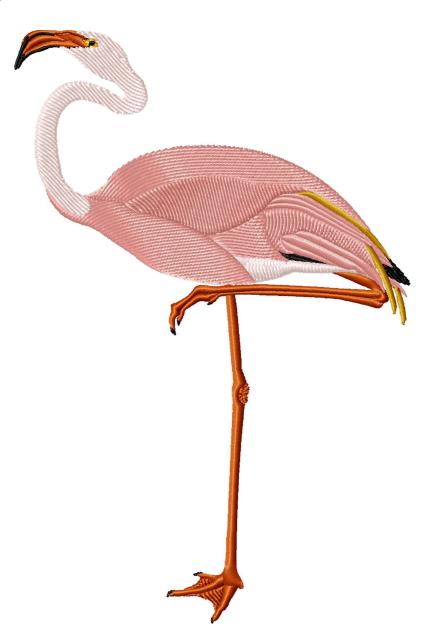

File: RMG34a.exp (Melco) Stitches: 11972 Size: 4.60 x 6.86 " (116.9 x 174.2 mm) Begin: 2.30, 3.43 " End: 2.30, 3.43 " Start needle: 1 Colors: 6/8 , Stops: 7 This area is reserved for your logo.

This area is reserved for your address information.

| Thread |         | Consumption               | Name                 |
|--------|---------|---------------------------|----------------------|
| 1      | 1       | 0.5% (0.8 ft, 39 st.)     | Canary Yellow Medium |
| 2      | 2 (1/2) | 2.8% (4.4 ft, 541 st.)    | Rust                 |
| 3      | 3       | 3.7% (5.7 ft, 754 st.)    | Black                |
| 4      | 2 (2/2) | 16.5% (25.6 ft, 2362 st.) | Rust                 |
| 5      | 4       | 16.5% (25.6 ft, 1672 st.) | Light Pink           |
| 6      | 5 (1/2) | 1.3% (2.0 ft, 231 st.)    | Paprika              |
| 7      | 6       | 3.0% (4.7 ft, 509 st.)    | Pale Caramel         |
| 8      | 5 (2/2) | 55.8% (86.6 ft, 5864 st.) | Paprika              |