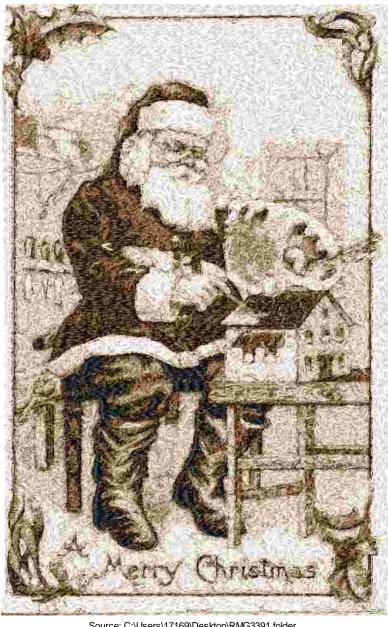

This area is reserved for

your logo.

File: 3391.hus (Viking Husqvarna) Design name: 3391

Stitches: 93859

Size: 6.08 x 9.68 " (154.4 x 245.8 mm) Begin: 3.04, 4.84 " End: 3.04, 4.84 "

Start needle: 1 Colors: 5/5 , Stops: 4 Date: 12/7/2018

This area is reserved for your address information.

| Thread | Consumption                 | Name              |
|--------|-----------------------------|-------------------|
| 1      | 24.4% (202.3 ft, 21625 st.) | Black             |
| 2      | 22.0% (182.3 ft, 25060 st.) | Coffee Brown Dark |
| 3      | 16.4% (136.3 ft, 19845 st.) | Mocha Beige Dark  |
| 4      | 18.7% (154.7 ft, 16234 st.) | Sea Shell         |
| 5      | 18.5% (153.7 ft, 11095 st.) | Yellow/Gold       |

Upper thread 829.4 ft Bobbin 276.5 ft

Source: C:\Users\17169\Desktop\RMG3391 folder, File: 3391.hus, Name: 3391, Size: 6.08x9.68 " (154.4x245.8 mm), Stitches: 93859, Colors: 5/5