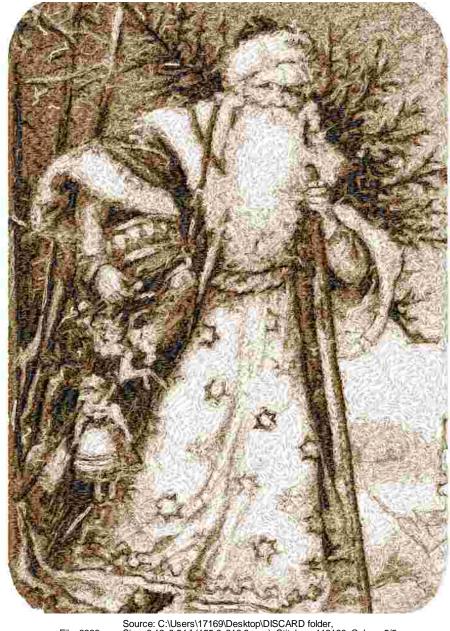

This area is reserved for your logo.

File: 3389.pes (Babylock, Bernina, Brother #PES0040)

**Stitches: 113196** 

Size: 6.13 x 8.54 " (155.6 x 216.8 mm) Begin: 3.06, 4.27 "

End: 4.65, 1.85 " Start needle: 1 Colors: 5/5 , Stops: 4 Date: 12/7/2018

This area is reserved for your address information.

| Thread | Consumption                 | Name              |
|--------|-----------------------------|-------------------|
| 1      | 21.0% (182.5 ft, 21571 st.) | Black             |
| 2      | 26.5% (230.6 ft, 34431 st.) | Coffee Brown Dark |
| 3      | 24.4% (212.8 ft, 34569 st.) | Mocha Beige Dark  |
| 4      | 16.9% (146.8 ft, 16255 st.) | Sea Shell         |
| 5      | 11.2% (97.7 ft, 6370 st.)   | Yellow/Gold       |

Upper thread 870.4 ft Bobbin 290.1 ft

Source: C:\Users\17169\Desktop\DISCARD folder, File: 3389.pes, Size: 6.13x8.54 " (155.6x216.8 mm), Stitches: 113196, Colors: 5/5