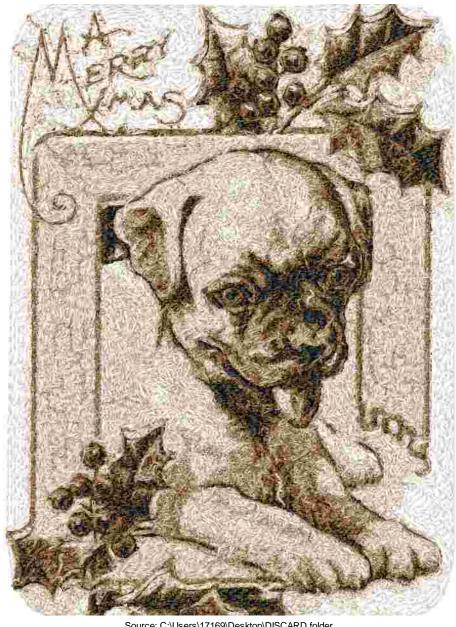

This area is reserved for your logo.

File: 3388.pes (Babylock, Bernina, Brother #PES0055)

Stitches: 96842

Size: 6.31 x 8.65 " (160.2 x 219.6 mm) Begin: 3.15, 4.32 "

End: 3.57, 3.76 " Start needle: 1 Colors: 5/5 , Stops: 4 Date: 12/7/2018

This area is reserved for your address information.

| Thread | Consumption                 | Name              |
|--------|-----------------------------|-------------------|
| 1      | 18.4% (141.2 ft, 17108 st.) | Black             |
| 2      | 19.4% (149.1 ft, 23456 st.) | Coffee Brown Dark |
| 3      | 22.9% (175.8 ft, 29212 st.) | Mocha Beige Dark  |
| 4      | 24.5% (187.9 ft, 19281 st.) | Sea Shell         |
| 5      | 14.8% (113.2 ft, 7785 st.)  | Yellow/Gold       |

Upper thread Bobbin 767.2 ft 255.7 ft