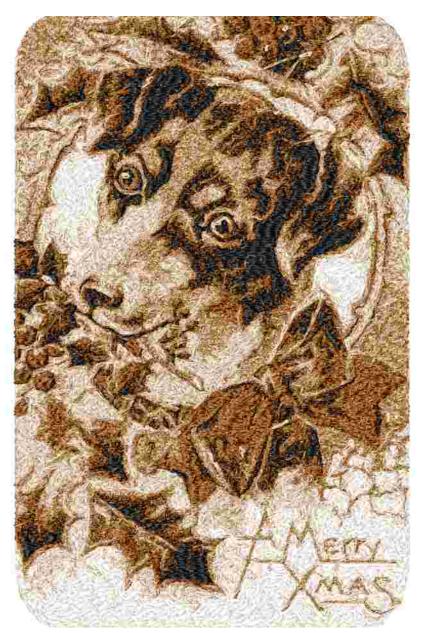

This area is reserved for your logo.

This area is reserved for your address information.

| Colors: 5/5,Sto<br>Date: 12/7/2018 | ps: 4       |      |  |  |
|------------------------------------|-------------|------|--|--|
|                                    |             |      |  |  |
| Thread                             | Consumption | Name |  |  |

| 1 | 24.9% (228.9 ft, 24415 st.) | Black       |  |  |
|---|-----------------------------|-------------|--|--|
| 2 | 26.0% (239.4 ft, 33465 st.) | Brown       |  |  |
| 3 | 24.0% (220.8 ft, 38010 st.) | Brown Sugar |  |  |
| 4 | 15.5% (142.5 ft, 15628 st.) | Light Tan   |  |  |
| 5 | 9.6% (88.6 ft, 5786 st.)    | Barely Pink |  |  |

Upper thread Bobbin

Stitches: 117304

End: 4.14, 4.61 " Start needle: 1

> 920.3 ft 306.8 ft

File: 3387.pes (Babylock, Bernina, Brother #PES0040)

Size: 6.02 x 9.32 " (152.8 x 236.8 mm) Begin: 3.01, 4.66 "