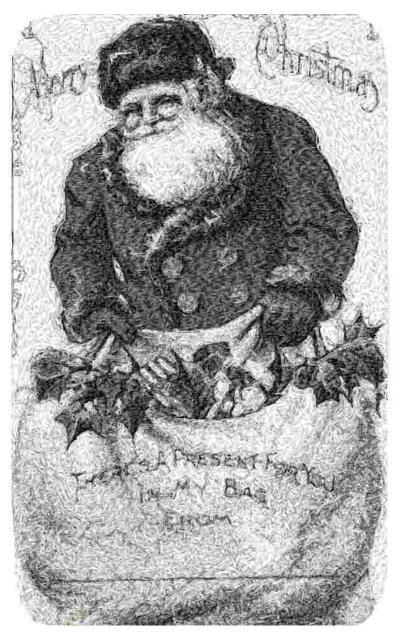

This area is reserved for your logo.

This area is reserved for your address information.

| File: 3386.pes (Babylock, Bernina, Brother #PES0040)<br>Stitches: 76410 |
|-------------------------------------------------------------------------|
|                                                                         |
| Size: 5.19 x 8.47 " (131.8 x 215.2 mm)                                  |
| Begin: 2.59, 4.24 "                                                     |
| End: 3.03, 3.09 "                                                       |
| Start needle: 1                                                         |
| Colors: 5/5 , Stops: 4                                                  |
| Date: 12/7/2018                                                         |