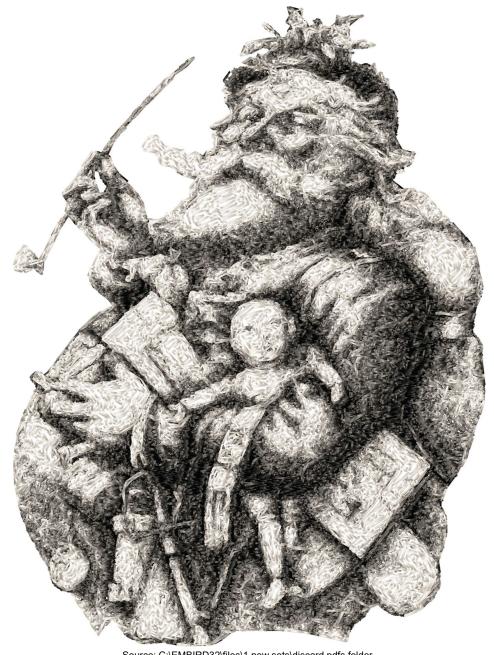

This area is reserved for your logo.

File: RMG3380.pes (Babylock, Bernina, Brother #PES0040)

Stitches: 66551 Size: 5.72 x 7.73 " (145.4 x 196.4 mm) Begin: 2.84, 3.89 " End: 3.87, 3.12 "

Start needle: 1

Colors: 5/5, Stops: 4

This area is reserved for your address information.

| Thread | Consumption                 | Name          |
|--------|-----------------------------|---------------|
| 1      | 21.2% (120.4 ft, 12142 st.) | Black         |
| 2      | 30.6% (173.4 ft, 22232 st.) | Charcoal      |
| 3      | 19.6% (111.4 ft, 17376 st.) | Charcoal Gray |
| 4      | 14.0% (79.4 ft, 8518 st.)   | Dove          |
| 5      | 14.5% (82.3 ft, 6283 st.)   | Palest Ivory  |

Upper thread Bobbin

566.9 ft 189.0 ft

Source: C:\EMBIRD32\files\1.new sets\discard pdfs folder, File: RMG3380.pes, Size: 5.72x7.73 " (145.4x196.4 mm), Stitches: 66551, Colors: 5/5