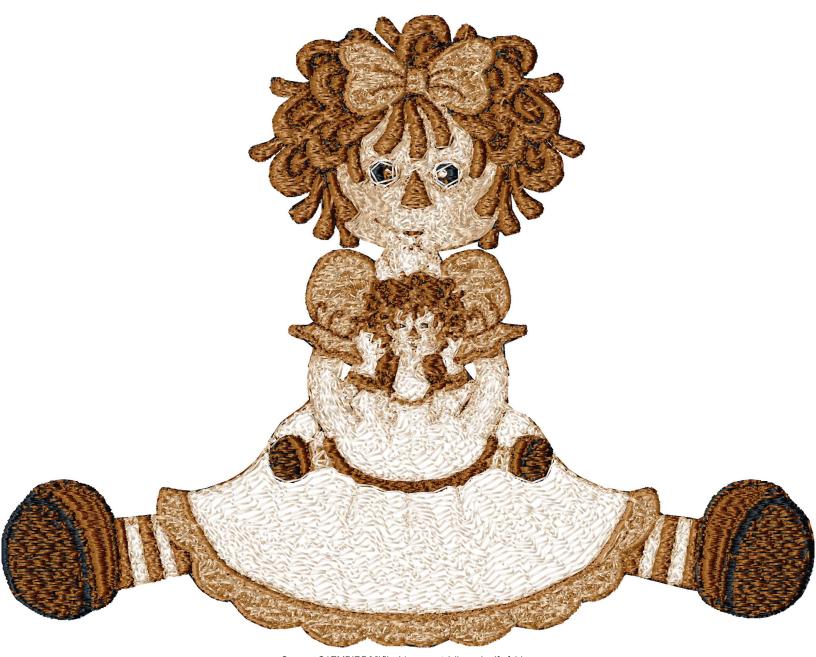

This area is reserved for your logo.

File: RMG3375.pes (Babylock, Bernina, Brother #PES0055)

Stitches: 46601 Size: 10.01 x 7.79 " (254.2 x 197.8 mm) Begin: 5.00, 3.89 " End: 5.44, 5.80 "

Start needle: 1

Colors: 5/5, Stops: 4

This area is reserved for your address information.

| Thread | Consumption                 | Name        |  |
|--------|-----------------------------|-------------|--|
| 1      | 24.8% (124.6 ft, 10487 st.) | Black       |  |
| 2      | 35.3% (177.7 ft, 15321 st.) | Brown       |  |
| 3      | 20.1% (101.3 ft, 12537 st.) | Brown Sugar |  |
| 4      | 10.6% (53.6 ft, 5007 st.)   | Light Tan   |  |
| 5      | 9.2% (46.4 ft, 3249 st.)    | Barely Pink |  |