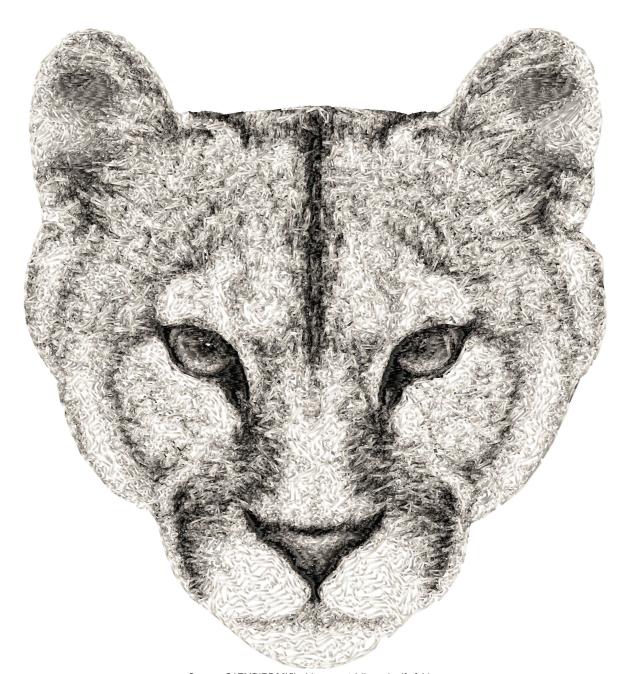

This area is reserved for your logo.

File: RMG3367.pes (Babylock, Bernina, Brother #PES0055)

Stitches: 61684
Size: 6.65 x 7.28 " (168.8 x 185.0 mm)
Begin: 3.32, 3.66 "
End: 3.46, 3.89 " Start needle: 1

Colors: 5/5, Stops: 4

This area is reserved for your address information.

| Thread | Consumption                 | Name          |
|--------|-----------------------------|---------------|
| 1      | 11.9% (58.2 ft, 6590 st.)   | Black         |
| '      | ,                           |               |
| 2      | 18.3% (89.6 ft, 13474 st.)  | Charcoal      |
| 3      | 23.1% (112.9 ft, 17157 st.) | Charcoal Gray |
| 4      | 28.3% (138.7 ft, 17078 st.) | Dove          |
| 5      | 18.4% (90.1 ft, 7385 st.)   | Palest Ivory  |

Upper thread Bobbin

489.4 ft 163.1 ft