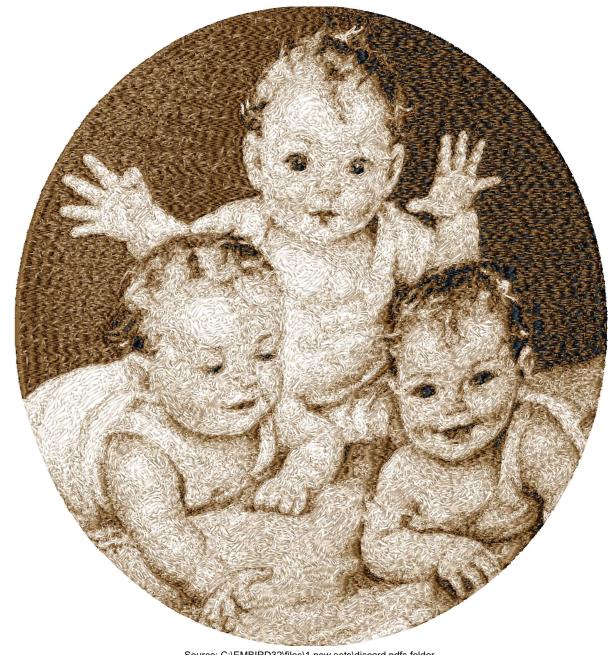

This area is reserved for your logo.

File: RMG3365.pes (Babylock, Bernina, Brother #PES0090)

Stitches: 94839
Size: 9.06 x 9.72 " (230.0 x 246.8 mm)
Begin: 4.53, 4.86 "
End: 7.74, 4.79 " Start needle: 1

Colors: 5/5, Stops: 4

This area is reserved for your address information.

| Thread | Consumption                 | Name              |
|--------|-----------------------------|-------------------|
| 1      | 19.6% (207.2 ft, 13638 st.) | Black             |
| 0      | ,                           |                   |
| 2      | 31.8% (336.4 ft, 25119 st.) | Coffee Brown Dark |
| 3      | 18.9% (199.9 ft, 27864 st.) | Mocha Beige Dark  |
| 4      | 21.3% (225.8 ft, 22007 st.) | Sea Shell         |
| 5      | 8.4% (88.8 ft, 6211 st.)    | Yellow/Gold       |

Upper thread Bobbin

1058.2 ft 352.7 ft