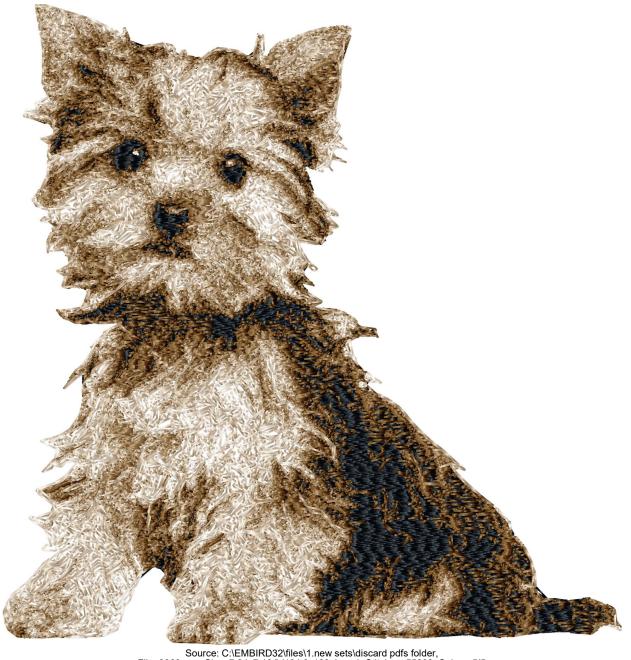

This area is reserved for your logo.

File: 3360.pes (Babylock, Bernina, Brother #PES0055)

Stitches: 55238
Size: 7.24 x 7.46 " (184.0 x 189.4 mm)
Begin: 3.62, 3.73 "
End: 2.28, 1.46 "

Start needle: 1

Colors: 5/5, Stops: 4

This area is reserved for your address information.

| Thread | Consumption                 | Name              |
|--------|-----------------------------|-------------------|
| 4      | 26 E0/ /422 4 # 40402 at \  | Disak             |
| !      | 26.5% (133.4 ft, 10402 st.) | Black             |
| 2      | 24.8% (124.5 ft, 14551 st.) | Coffee Brown Dark |
| 3      | 23.6% (118.5 ft, 18631 st.) | Mocha Beige Dark  |
| 4      | 18.4% (92.7 ft, 9785 st.)   | Sea Shell         |
| 5      | 6.7% (33.8 ft, 1869 st.)    | Yellow/Gold       |