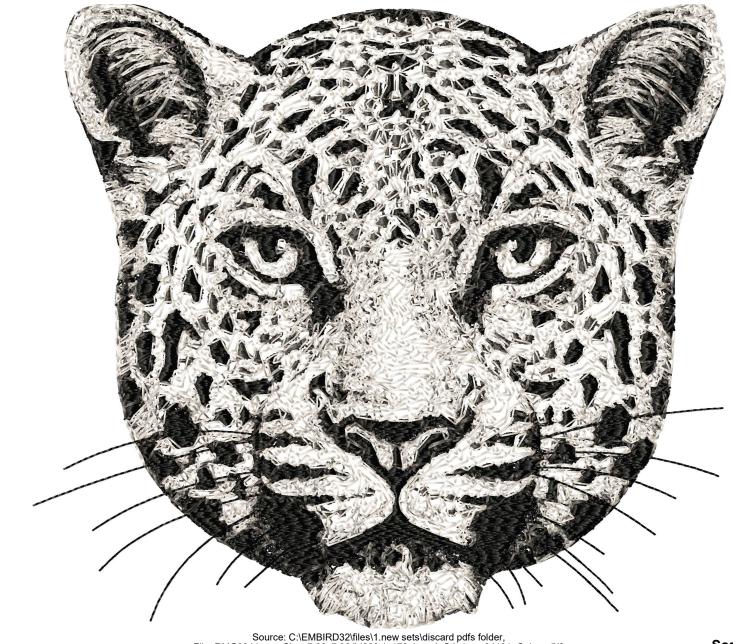

This area is reserved for your logo.

File: RMG3344.pes (Babylock, Bernina, Brother #PES0055)

Stitches: 64191
Size: 7.88 x 7.06 " (200.1 x 179.4 mm)
Begin: 3.94, 3.53 "
End: 5.83, 2.14 Start needle: 1

Colors: 5/6, Stops: 5