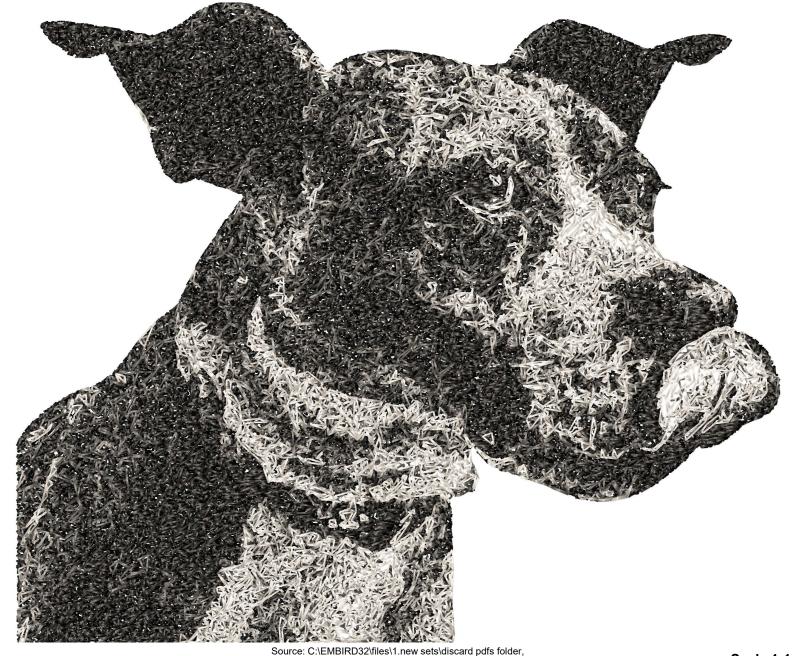

This area is reserved for your logo.

File: RMG3342.pes (Babylock, Bernina, Brother #PES0055)

Stitches: 98631 Size: 9.41 x 7.83 " (239.0 x 199.0 mm) Begin: 4.70, 3.92 " End: 5.13, 4.28 " Start needle: 1

Colors: 5/5, Stops: 4

This area is reserved for your address information.

| Consumption                 | Name                                                                                                                 |
|-----------------------------|----------------------------------------------------------------------------------------------------------------------|
| 51.5% (518.4 ft .65025 et ) | Black                                                                                                                |
| ,                           | Charcoal                                                                                                             |
| 8.8% (88.1 ft, 5225 st.)    | Charcoal Gray                                                                                                        |
| 10.1% (101.4 ft, 4770 st.)  | Dove                                                                                                                 |
| 10.5% (105.8 ft, 5691 st.)  | Palest Ivory                                                                                                         |
|                             | 51.5% (518.4 ft, 65925 st.)<br>19.1% (191.8 ft, 17020 st.)<br>8.8% (88.1 ft, 5225 st.)<br>10.1% (101.4 ft, 4770 st.) |

Upper thread Bobbin

1005.6 ft 335.2 ft