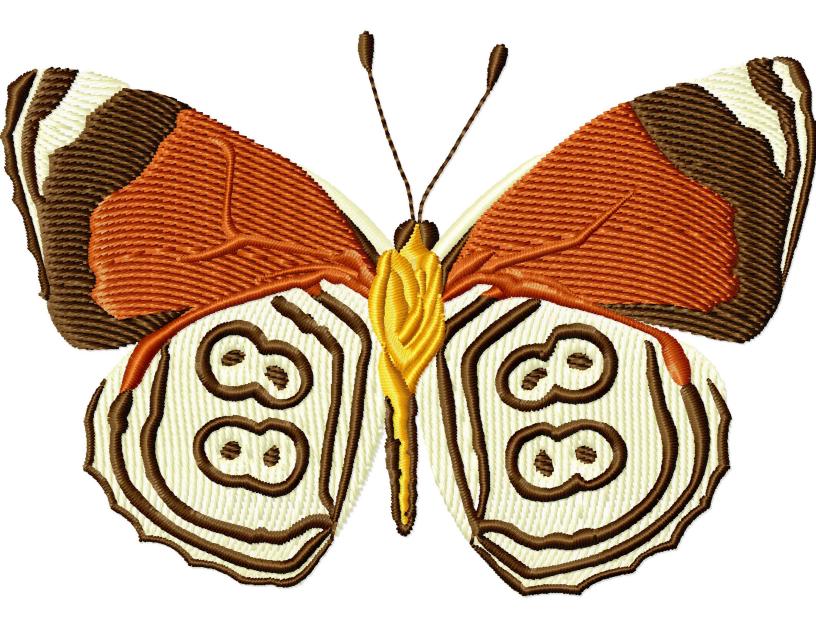

This area is reserved for your logo.

File: RMG328.pes (Babylock, Bernina, Brother #PES0001)

Stitches: 17937 Size: 4.19 x 2.91 " (106.4 x 73.9 mm) Begin: 2.09, 1.46 " End: 1.98, 1.03 " Start needle: 1 Colors: 4/7, Stops: 6

This area is reserved for your address information.

| Thread |         | Consumption               | Name                   |  |
|--------|---------|---------------------------|------------------------|--|
|        |         |                           |                        |  |
| 1      | 1 (1/4) | 2.5% (5.7 ft, 588 st.)    | Coffee Brown Very Dark |  |
| 2      | 2       | 42.4% (96.5 ft, 5841 st.) | Pale Lemon             |  |
| 3      | 1 (2/4) | 14.0% (31.8 ft, 2485 st.) | Coffee Brown Very Dark |  |
| 4      | 3       | 22.8% (51.9 ft, 3675 st.) | Rust                   |  |
| 5      | 1 (3/4) | 14.2% (32.2 ft, 4224 st.) | Coffee Brown Very Dark |  |
| 6      | 4       | 3.5% (7.9 ft, 857 st.)    | Canary Yellow Medium   |  |
| 7      | 1 (4/4) | 0.7% (1.5 ft, 267 st.)    | Coffee Brown Very Dark |  |