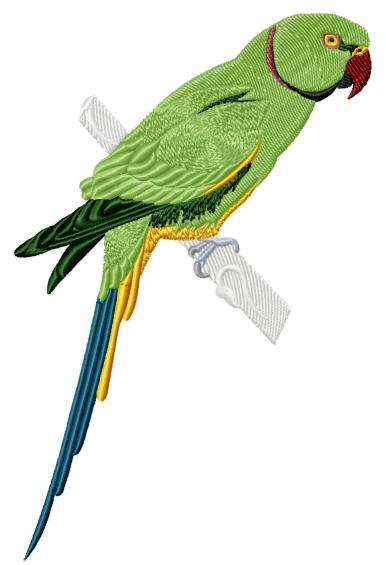

This area is reserved for your logo.

File: RMG325.pes (Babylock, Bernina, Brother #PES0001)

Stitches: 14677

Size: 4.23 x 6.45 " (107.4 x 163.8 mm) Begin: 2.11, 3.23 "

End: 1.93, 4.21 " Start needle: 1

Colors: 10/11, Stops: 10

This area is reserved for your address information.

| Thread |         | Consumption               | Name                 |
|--------|---------|---------------------------|----------------------|
| 1      | 1       | 12 10/ (24 0 ft 1574 et ) | White                |
|        | l l     | 13.1% (24.0 ft, 1574 st.) |                      |
| 2      | 2       | 0.5% (1.0 ft, 107 st.)    | Medium Grey          |
| 3      | 3       | 1.0% (1.9 ft, 221 st.)    | Medium Grey          |
| 4      | 4       | 8.6% (15.8 ft, 1394 st.)  | Peacock              |
| 5      | 5       | 1.9% (3.4 ft, 333 st.)    | Black                |
| 6      | 6       | 1.3% (2.4 ft, 187 st.)    | Bayberry Red         |
| 7      | 7       | 7.4% (13.6 ft, 1406 st.)  | Canary Yellow Medium |
| 8      | 8 (1/2) | 11.2% (20.4 ft, 1858 st.) | Evergreen            |
| 9      | 9       | 1.1% (2.0 ft, 219 st.)    | Mauvewood            |
| 10     | 10      | 52.1% (95.2 ft, 7149 st.) | Lime                 |
| 11     | 8 (2/2) | 1.7% (3.0 ft, 229 st.)    | Evergreen            |