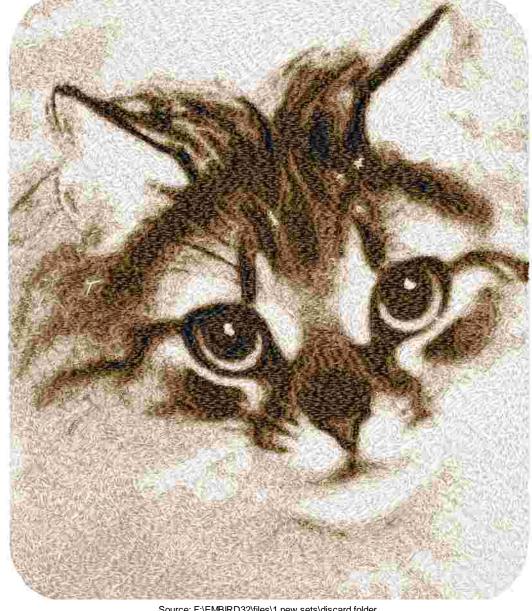

This area is reserved for your logo.

File: 3218.pes (Babylock, Bernina, Brother #PES0090)

Stitches: 96223

Size: 8.88 x 10.30 " (225.6 x 261.6 mm)

Begin: 4.44, 5.15 " End: 3.78, 4.70 " Start needle: 1 Colors: 5/5 , Stops: 4 Date: 6/27/2019