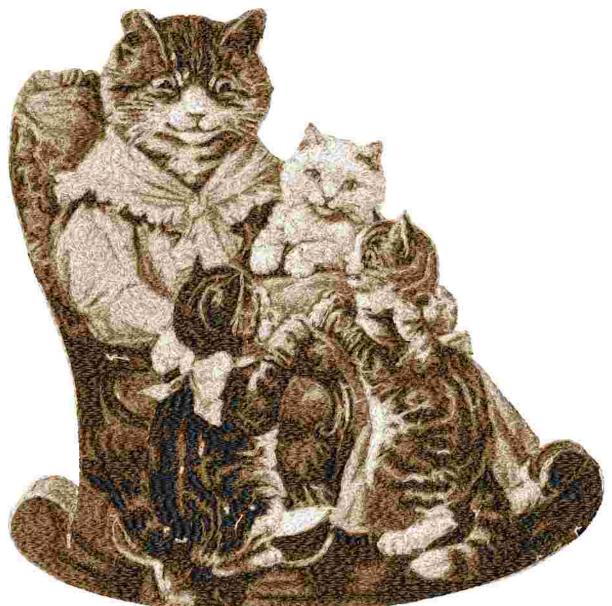

File: 3216.pes (Babylock, Bernina, Brother #PES0090) Stitches: 132185 Size: 9.76 x 9.91 " (248.0 x 251.8 mm) Begin: 4.88, 4.96 " End: 3.13, 2.58 " Start needle: 1 Colors: 5/5 , Stops: 4 Date: 6/28/2019

This area is reserved for your address information.

| Thread       | Consumption                 | Name | Admelody Poly |  |
|--------------|-----------------------------|------|---------------|--|
| 1            | 30.0% (374.0 ft, 32185 st.) |      |               |  |
| 2            | 34.5% (429.9 ft, 47502 st.) |      |               |  |
| 3            | 18.5% (230.8 ft, 33454 st.) |      |               |  |
| 4            | 11.7% (146.4 ft, 15322 st.) |      |               |  |
| 5            | 5.2% (65.2 ft, 3722 st.)    |      |               |  |
| Jpper thread | 1246.3 ft                   |      |               |  |
| <br>Bobbin   | 415.4 ft                    |      |               |  |