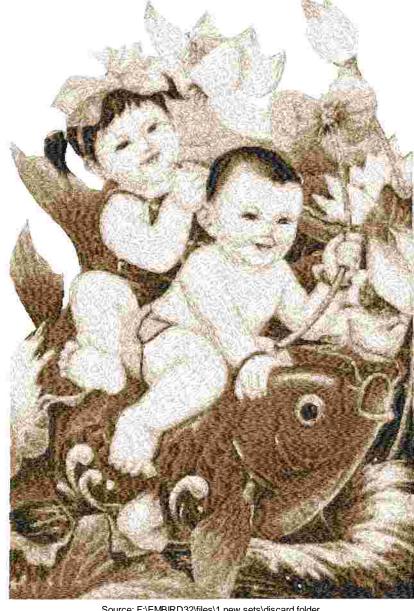

This area is reserved for your logo.

File: 3214.pes (Babylock, Bernina, Brother #PES0055)

Stitches: 115437

Size: 7.61 x 11.31 " (193.4 x 287.4 mm) Begin: 3.81, 5.66 "

End: 4.54, 2.35 " Start needle: 1 Colors: 5/5, Stops: 4 Date: 3/21/2019

This area is reserved for your address information.

| Thread | Consumption                | Name | FuFu Rayon |  |
|--------|----------------------------|------|------------|--|
| 1      | 17.3% (192.1 ft, 19175 st  | .)   |            |  |
| 2      | 33.6% (372.6 ft, 36504 st  | .)   |            |  |
| 3      | 21.5% (238.5 ft, 32019 st  | .)   |            |  |
| 4      | 14.6% (162.0 ft, 17883 st  | .)   |            |  |
| 5      | 13.0% (144.4 ft, 9856 st.) |      |            |  |

Upper thread 1109.6 ft Bobbin 369.9 ft

Note: These are the closest threads Embird 2018 was able to find. They might differ from the real colors in some cases.