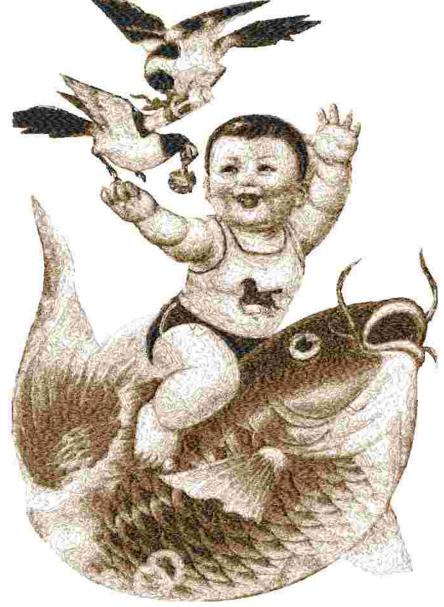

This area is reserved for your logo.

File: 3213.pes (Babylock, Bernina, Brother #PES0055)

Stitches: 70656

Size: 7.76 x 11.00 " (197.2 x 279.4 mm) Begin: 3.88, 5.50 "

End: 3.92, 2.57 "
Start needle: 1
Colors: 5/5, Stops: 4
Date: 3/21/2019

This area is reserved for your address information.

| Thread | Consumption                 | Name | FuFu Rayon |  |
|--------|-----------------------------|------|------------|--|
| 1      | 18.6% (144.6 ft, 12709 st.) |      |            |  |
| 2      | 29.8% (232.4 ft, 22560 st.) |      |            |  |
| 3      | 22.7% (177.1 ft, 20141 st.) |      |            |  |
| 4      | 18.5% (144.2 ft, 11371 st.) |      |            |  |
| 5      | 10.4% (81.2 ft, 3875 st.)   |      |            |  |

Upper thread 779.5 ft Bobbin 259.8 ft

Note: These are the closest threads Embird 2018 was able to find. They might differ from the real colors in some cases.