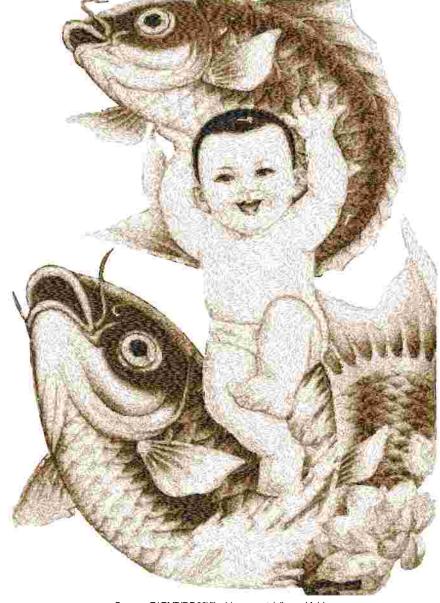

This area is reserved for your logo.

File: 3212.pes (Babylock, Bernina, Brother #PES0090)

Stitches: 108603

Size: 8.32 x 11.85 " (211.4 x 301.0 mm) Begin: 4.15, 5.93 "

End: 4.66, 9.31 "
Start needle: 1
Colors: 5/5, Stops: 4
Date: 3/21/2019

This area is reserved for your address information.

| Thread | Consumption                 | Name | FuFu Rayon |  |
|--------|-----------------------------|------|------------|--|
| 1      | 17.5% (172.3 ft, 16853 st.) |      |            |  |
| 2      | 25.9% (255.2 ft, 29867 st.) |      |            |  |
| 3      | 19.9% (196.4 ft, 29491 st.) |      |            |  |
| 4      | 18.4% (181.6 ft, 19684 st.) |      |            |  |
| 5      | 18.3% (179.9 ft, 12708 st.) |      |            |  |

Upper thread 985.4 ft Bobbin 328.5 ft

Note: These are the closest threads Embird 2018 was able to find. They might differ from the real colors in some cases.