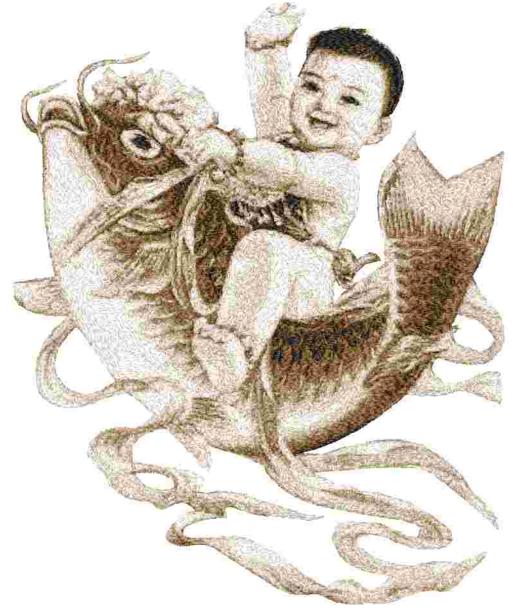

File: 3209.pes (Babylock, Bernina, Brother #PES0090) Stitches: 99243 Size: 9.57 x 11.76 " (243.2 x 298.8 mm) Begin: 4.78, 5.89 " End: 3.88, 6.74 " Start needle: 1 Colors: 5/5 , Stops: 4 Date: 3/22/2019