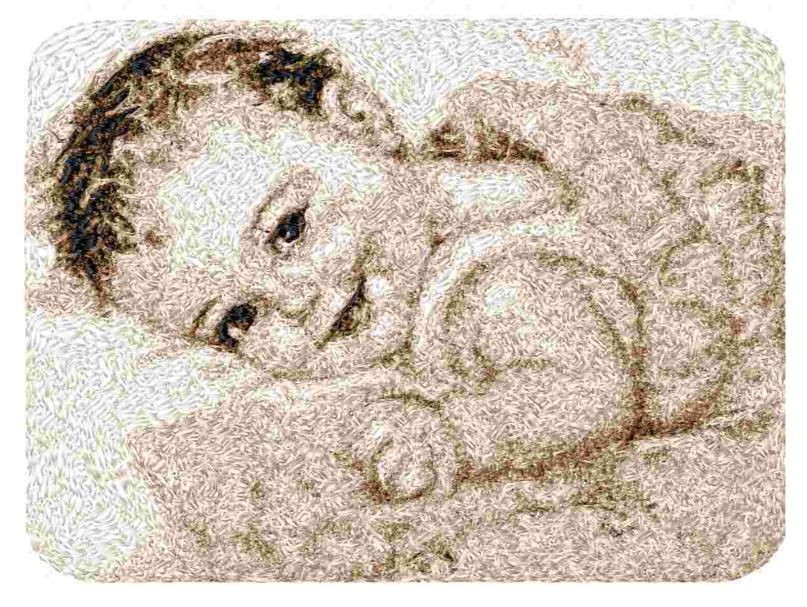

This area is reserved for your logo.

File: 3196.pes (Babylock, Bernina, Brother #PES0040)

Stitches: 53410

Size: 7.91 x 5.85 " (201.0 x 148.6 mm) Begin: 3.95, 2.94 "

End: 2.20, 2.63 "
Start needle: 1
Colors: 5/5 , Stops: 4
Date: 3/29/2019

This area is reserved for your address information.

| Thread | Consumption                 | Name | FuFu Rayon |  |
|--------|-----------------------------|------|------------|--|
| 1      | 9.1% (43.3 ft, 4151 st.)    |      |            |  |
| 2      | 9.9% (47.1 ft, 6232 st.)    |      |            |  |
| 3      | 19.8% (94.4 ft, 16110 st.)  |      |            |  |
| 4      | 39.0% (185.8 ft, 19417 st.) |      |            |  |
| 5      | 22.3% (106.2 ft, 7500 st.)  |      |            |  |

Upper thread 476.9 ft Bobbin 159.0 ft

Note: These are the closest threads Embird 2019 was able to find. They might differ from the real colors in some cases.