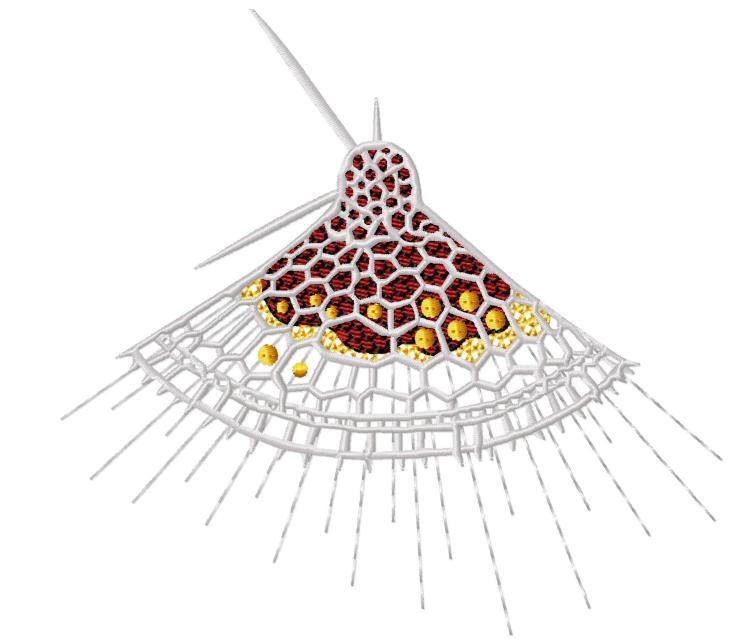

This area is reserved for your logo.

File: RMG317.pes (Babylock, Bernina, Brother #PES0001)

Stitches: 16051

Size: 4.93 x 4.63 " (125.2 x 117.7 mm) Begin: 2.46, 2.32 "

Eegin: 2.46, 2.32 " End: 1.73, 1.96 " Start needle: 1 Colors: 4/6 , Stops: 5

This area is reserved for your address information.

| Threa | ıd      | Consumption                | Name                 |
|-------|---------|----------------------------|----------------------|
| 1     | 1 (1/2) | 7.1% (9.9 ft, 389 st.)     | Med Silver Grey      |
| 2     | 2 (1/2) | 4.4% (6.1 ft, 666 st.)     | Canary Yellow Medium |
| 3     | 3       | 26.7% (37.3 ft, 2052 st.)  | Bayberry Red         |
| 4     | 4       | 11.2% (15.6 ft, 1899 st.)  | Black                |
| 5     | 1 (2/2) | 47.6% (66.6 ft, 10664 st.) | Med Silver Grey      |
| 6     | 2 (2/2) | 3.1% (4.3 ft, 381 st.)     | Canary Yellow Medium |

Upper thread Bobbin 140.0 ft 46.7 ft