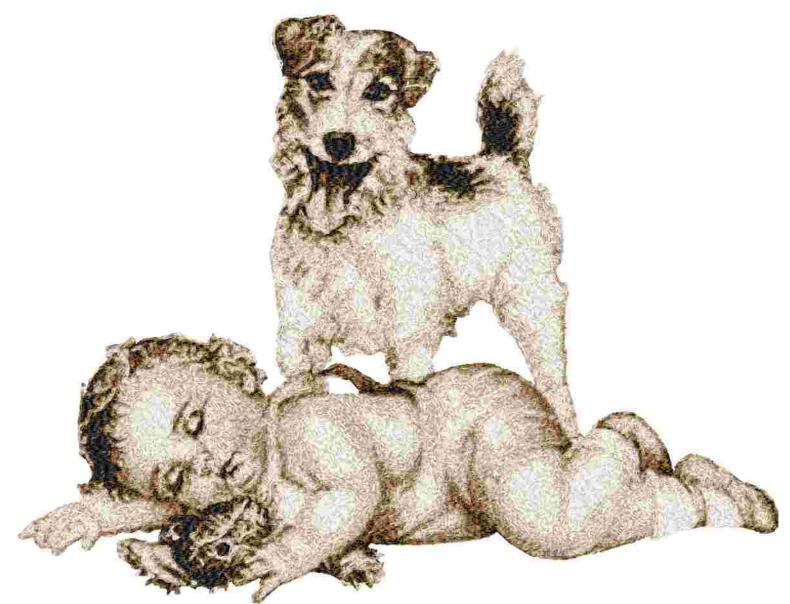

File: 3169.pes (Babylock, Bernina, Brother #PES0090) Stitches: 78663 Size: 12.53 x 9.69 " (318.2 x 246.0 mm) Begin: 6.25, 4.85 " End: 3.98, 2.30 " Start needle: 1 Colors: 5/5 , Stops: 4 Date: 3/30/2019

This area is reserved for your address information.

| Thread                 | Consumption                                                                                                                                            | Name | FuFu Rayon |  |
|------------------------|--------------------------------------------------------------------------------------------------------------------------------------------------------|------|------------|--|
| 1<br>2<br>3<br>4<br>5  | 16.4% (116.0 ft, 9936 st.)<br>16.3% (115.4 ft, 15210 st.)<br>20.4% (144.7 ft, 22865 st.)<br>27.3% (193.6 ft, 20606 st.)<br>19.7% (139.8 ft, 10046 st.) |      |            |  |
| Upper thread<br>Bobbin | 709.5 ft<br>236.5 ft                                                                                                                                   |      |            |  |