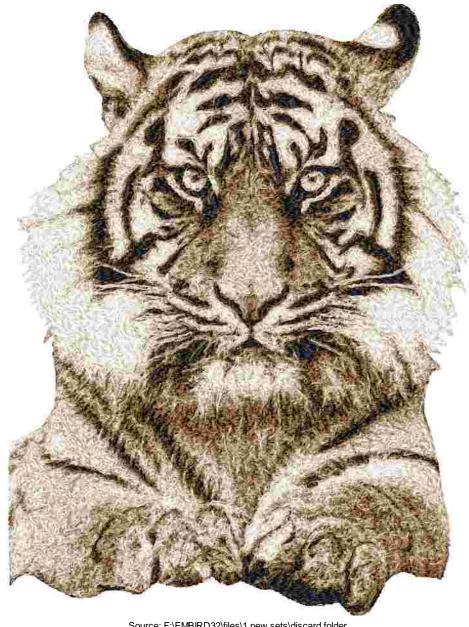

This area is reserved for your logo.

File: 3166.pes (Babylock, Bernina, Brother #PES0055)

Stitches: 95453

Size: 7.82 x 10.39 " (198.6 x 263.8 mm) Begin: 3.91, 5.19 "

End: 4.25, 3.08 "
Start needle: 1
Colors: 5/5, Stops: 4
Date: 3/16/2019

This area is reserved for your address information.

| Thread | Consumption                 | Name              |  |
|--------|-----------------------------|-------------------|--|
| 1      | 26.5% (254.8 ft, 22811 st.) | Black             |  |
| 2      | 21.5% (206.6 ft, 25217 st.) | Coffee Brown Dark |  |
| 3      | 20.9% (200.9 ft, 24990 st.) | Mocha Beige Dark  |  |
| 4      | 17.8% (171.1 ft, 14996 st.) | Sea Shell         |  |
| 5      | 13.3% (127.3 ft, 7439 st.)  | Yellow/Gold       |  |

Upper thread 960.7 ft Bobbin 320.2 ft