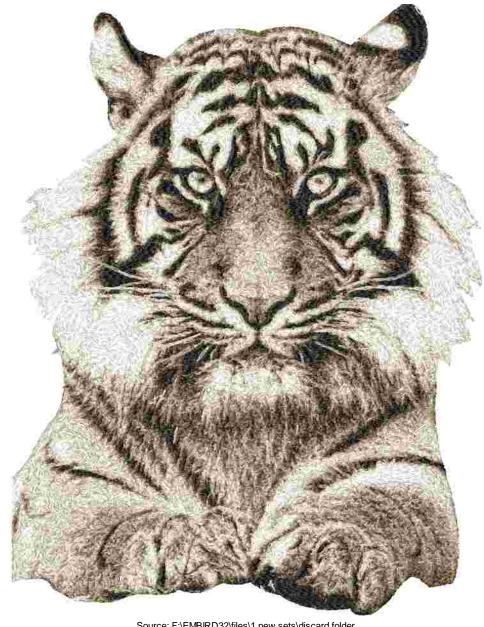

This area is reserved for your logo.

File: 3165.pes (Babylock, Bernina, Brother #PES0090)

Stitches: 145308

Size: 9.87 x 12.87 " (250.6 x 326.8 mm) Begin: 4.93, 6.43 "

End: 5.99, 3.99 " Start needle: 1 Colors: 5/5, Stops: 4 Date: 3/16/2019

This area is reserved for your address information.

| Thread | Consumption                 | Name        |
|--------|-----------------------------|-------------|
| 1      | 26.5% (392.0 ft, 34531 st.) | Black       |
| 2      | 21.2% (313.6 ft, 37843 st.) | Brown       |
| 3      | 20.4% (300.8 ft, 37802 st.) | Beige Smoke |
| 4      | 18.2% (268.7 ft, 23794 st.) | Light Brown |
| 5      | 13.7% (202.5 ft, 11338 st.) | Yellow/Gold |

Upper thread Bobbin

1477.5 ft 492.5 ft