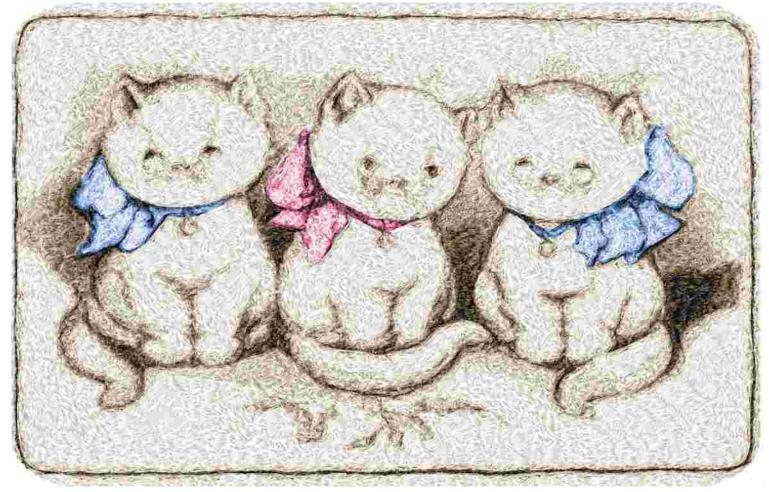

This area is reserved for your logo.

File: 3159.pes (Babylock, Bernina, Brother #PES0040)

Stitches: 59268

Size: 9.24 x 6.00 " (234.8 x 152.4 mm) Begin: 4.61, 3.01 "

Begin: 4.61, 3.01 End: 3.48, 3.40 " Start needle: 1

Colors: 13/13 , Stops: 12

Date: 3/29/2019

This area is reserved for your address information.

| Thread       | Consumption                 | Name | FuFu Rayon |  |
|--------------|-----------------------------|------|------------|--|
| 1            | 11.3% (65.7 ft, 7499 st.)   |      |            |  |
| 2            | 13.4% (78.2 ft, 9250 st.)   |      |            |  |
| 3            | 14.4% (83.8 ft, 11118 st.)  |      |            |  |
| 4            | 17.9% (103.8 ft, 10508 st.) |      |            |  |
| 5            | 34.8% (202.1 ft, 15760 st.) |      |            |  |
| 6            | 1.4% (8.2 ft, 1033 st.)     |      |            |  |
| 7            | 1.5% (8.9 ft, 920 st.)      |      |            |  |
| 8            | 1.9% (10.8 ft, 1014 st.)    |      |            |  |
| 9            | 1.2% (6.9 ft, 497 st.)      |      |            |  |
| 10           | 0.7% (4.2 ft, 581 st.)      |      |            |  |
| 11           | 0.5% (3.1 ft, 436 st.)      |      |            |  |
| 12           | 0.6% (3.7 ft, 442 st.)      |      |            |  |
| 13           | 0.4% (2.2 ft, 210 st.)      |      |            |  |
| Upper thread | 581.6 ft                    |      |            |  |
| Bobbin       | 193.9 ft                    |      |            |  |