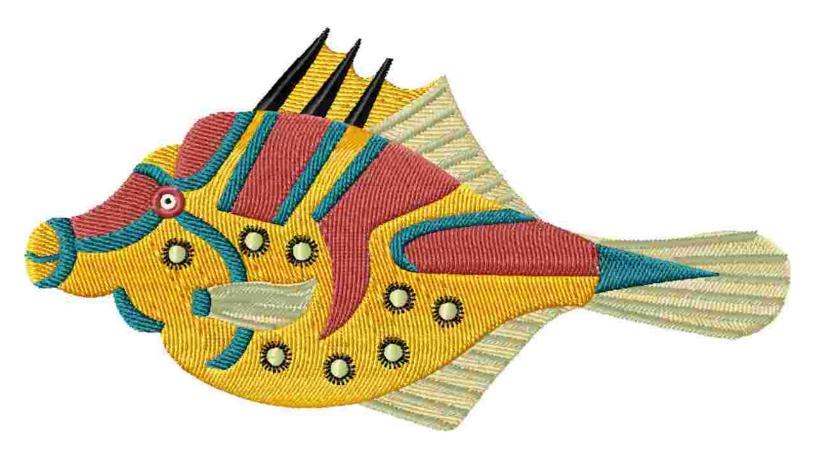

File: 3152.exp (Melco) Stitches: 21851 Size: 6.90 x 3.65 " (175.3 x 92.7 mm) Begin: 3.45, 1.83 " End: 3.45, 1.83 " Start needle: 1 Colors: 8/15 , Stops: 14 Date: 3/6/2019

This area is reserved for your address information.

| Thread       |         | Consumption                | Name | FuFu Polyester |  |
|--------------|---------|----------------------------|------|----------------|--|
| 1            | 1       | 2.7% (9.0 ft, 532 st.)     |      |                |  |
| 2            | 2 (1/2) | 4.7% (15.8 ft, 927 st.)    |      |                |  |
|              | 3 (1/2) | 3.0% (10.3 ft, 693 st.)    |      |                |  |
| 4            | 4 (1/2) | 16.0% (54.1 ft, 3237 st.)  |      |                |  |
| 5            | 5 (1/2) | 4.9% (16.6 ft, 1199 st.)   |      |                |  |
| 6 6          | 6       | 0.3% (0.9 ft, 99 st.)      |      |                |  |
| 7            | 2 (2/2) | 35.6% (120.5 ft, 7327 st.) |      |                |  |
| 8            | 7 (1/3) | 1.6% (5.3 ft, 396 st.)     |      |                |  |
| 9            | 8 (1/2) | 17.4% (58.7 ft, 3455 st.)  |      |                |  |
| 10           | 7 (2/3) | 8.0% (27.0 ft, 2086 st.)   |      |                |  |
| 11           | 3 (2/2) | 1.7% (5.7 ft, 915 st.)     |      |                |  |
| 12           | 4 (2/2) | 2.4% (8.0 ft, 511 st.)     |      |                |  |
| 13           | 5 (2/2) | 1.0% (3.5 ft, 250 st.)     |      |                |  |
| 14           | 7 (3/3) | 0.2% (0.8 ft, 68 st.)      |      |                |  |
| 158          | 8 (2/2) | 0.6% (1.9 ft, 156 st.)     |      |                |  |
| Upper thread |         | 338.2 ft                   |      |                |  |
| Bobbin       |         | 112.7 ft                   |      |                |  |