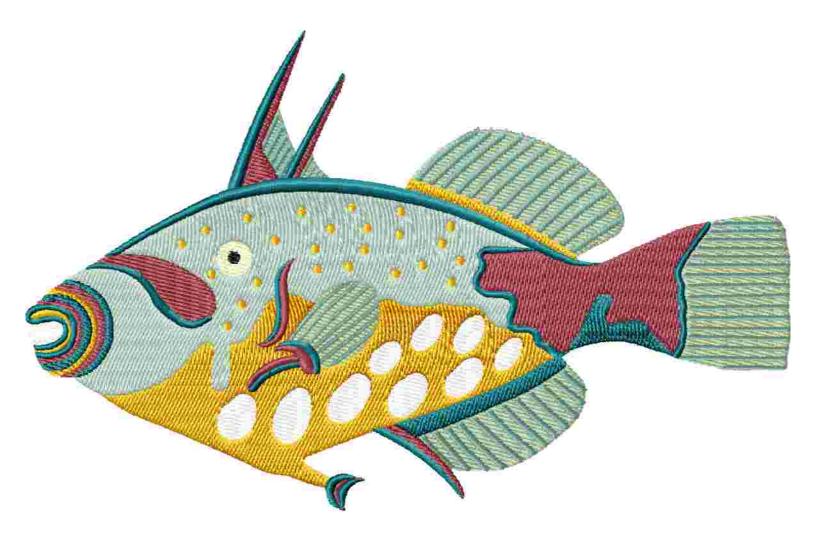

This area is reserved for your logo.

File: 3145.exp (Melco) Stitches: 33920

Size: 7.79 x 4.91 " (197.8 x 124.6 mm) Begin: 3.89, 2.45 "

End: 3.89, 2.45 End: 3.89, 2.45 " Start needle: 1

**Colors: 9/10 , Stops: 9** 

Date: 3/6/2019

This area is reserved for your address information.

| Thread     | Consumption                | Name | FuFu Rayon |  |
|------------|----------------------------|------|------------|--|
| 1 1        | 6.4% (31.3 ft, 2209 st.)   |      |            |  |
| 2 2        | 0.2% (1.1 ft, 69 st.)      |      |            |  |
| 3          | 0.5% (2.4 ft, 181 st.)     |      |            |  |
| 4 4        | 20.3% (99.0 ft, 5592 st.)  |      |            |  |
| 5 5        | 8.1% (39.2 ft, 3276 st.)   |      |            |  |
| 6 (1/2)    | 11.2% (54.6 ft, 3752 st.)  |      |            |  |
| 7 7        | 19.9% (97.0 ft, 6795 st.)  |      |            |  |
| 8          | 22.1% (107.8 ft, 6776 st.) |      |            |  |
| 9          | 10.5% (51.0 ft, 4845 st.)  |      |            |  |
| 10 6 (2/2) | 0.8% (3.9 ft, 425 st.)     |      |            |  |

Upper thread 487.3 ft Bobbin 162.4 ft

Note: These are the closest threads Embird 2018 was able to find. They might differ from the real colors in some cases.