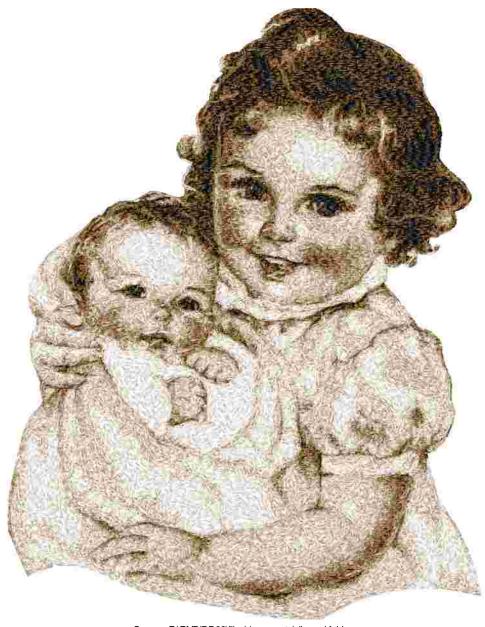

This area is reserved for your logo.

File: 3138.pes (Babylock, Bernina, Brother #PES0090)

Stitches: 75267

Size: 8.18 x 10.63 " (207.8 x 270.0 mm) Begin: 4.10, 5.32 " End: 4.75, 6.18 " Start needle: 1 Colors: 5/5, Stops: 4 Date: 3/29/2019